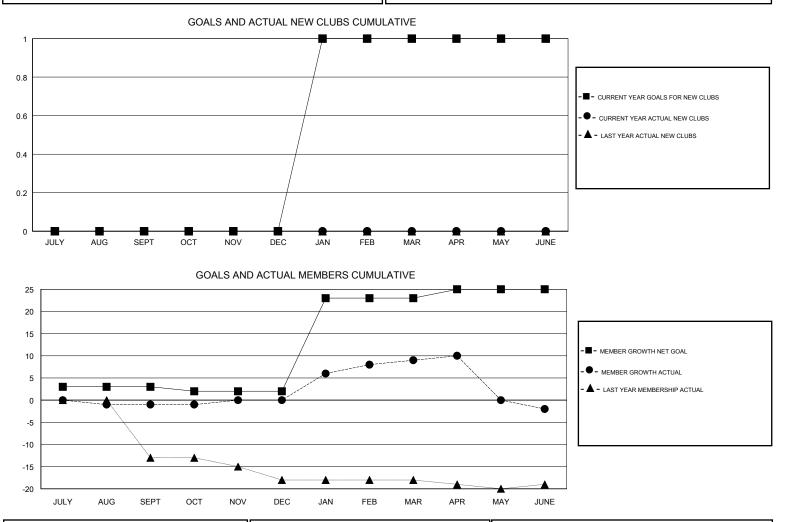

## LOCATION RUSSIAN FEDERATION

GMT CA

| Clubs<br>RESULTS FOR 2018-2019 |   |   |   | Members<br>RESULTS FOR 2018-2019 |    |    |    |
|--------------------------------|---|---|---|----------------------------------|----|----|----|
|                                |   |   |   |                                  |    |    |    |
| JULY/AUG/SEPT                  | 0 | 0 | 1 | JULY/AUG/SEPT                    | 3  | 1  | 1  |
| OCT/NOV/DEC                    | 0 | 0 | 0 | OCT/NOV/DEC                      | -1 | 5  | 4  |
| JAN/FEB/MAR                    | 1 | 0 | 0 | JAN/FEB/MAR                      | 21 | 14 | 5  |
| APR/MAY/JUNE                   | 0 | 0 | 0 | APR/MAY/JUNE                     | 2  | 4  | 15 |

| DROPPED CLUBS: 1 |    | 6 CLUBS OF 20 ADDED 1 OR MORE<br>NEW MEMBERS | GENDER DISTRIBUTION<br>MALE 103 (52.02%)<br>FEMALE 95 (47.98%) |  |
|------------------|----|----------------------------------------------|----------------------------------------------------------------|--|
| DROPPED MEMBERS  |    |                                              | Women Percentage Fiscal Year Goal: 48%                         |  |
| DECEASED         | 0  | CLICK HERE FOR CUMULATIVE                    | TOTAL FAMILY UNIT MEMBERS                                      |  |
| CLUB CANCELLED   | 0  | MEMBERSHIP DATA                              | FAMILY MEMBERS PAYING HALF                                     |  |
| OTHER            | 25 |                                              |                                                                |  |
| TOTAL            | 25 |                                              |                                                                |  |